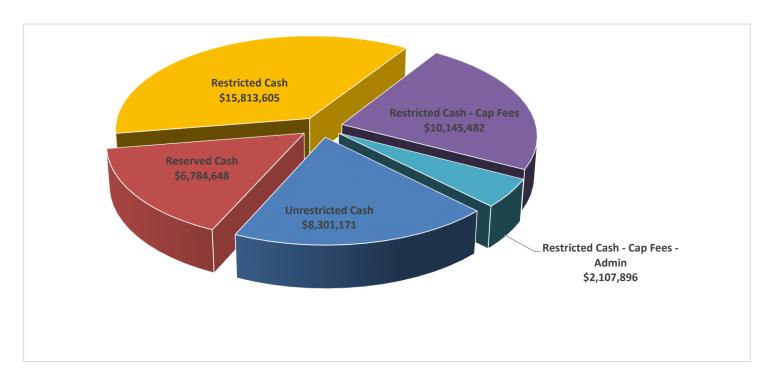

## **September 2020 Treasurer's Report**

| Unrestricted Cash                  | 8,301,171  | Operating Cash                          |  |  |
|------------------------------------|------------|-----------------------------------------|--|--|
| Reserved Cash                      | 6,784,648  | Reserves                                |  |  |
| Restricted Cash                    | 15,813,605 | CFD 2002-1 Assessments, Park fees       |  |  |
| Restricted Cash - Cap Fees         | 10,145,482 | Capacity Fees ( Water & Waste Water)    |  |  |
| Restricted Cash - Cap Fees - Admin | 2,107,896  | Capacity Fees - Adminstrative Allowance |  |  |
|                                    |            |                                         |  |  |