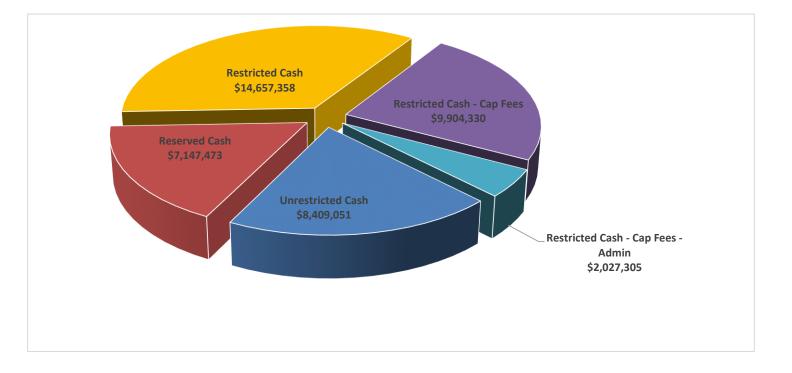

## Jun 30, 2020 Treasurer's Report

| Unrestricted Cash                  | 8,409,051  | Operating Cash                          |
|------------------------------------|------------|-----------------------------------------|
| Reserved Cash                      | 7,147,473  | Reserves                                |
| Restricted Cash                    | 14,657,358 | CFD 2002-1 Assessments, Park fees       |
| Restricted Cash - Cap Fees         | 9,904,330  | Capacity Fees (Water & Waste Water)     |
| Restricted Cash - Cap Fees - Admin | 2,027,305  | Capacity Fees - Adminstrative Allowance |
| -                                  |            |                                         |

\$42,145,517

All Funds are invested with the Yuba County Treasurer's LAIF account

**Total Cash** 

|                                                                           |                             |                                      | June-18           | June-19          | June-20      |
|---------------------------------------------------------------------------|-----------------------------|--------------------------------------|-------------------|------------------|--------------|
| Administration                                                            | Unrestricted                | Operating                            | 1,892,223         | 2,325,749        | 2,761,1      |
|                                                                           | Reserved                    | Unallocated Cash                     | 983,435           | 983,435          | 983,4        |
|                                                                           | Reserved                    | Reserve for Depreciation             | 423,031           | 432,431          | 432,4        |
|                                                                           | Reserved                    | Compensated Absences-all Departments | 131,853           | 174,969          | 174,9        |
|                                                                           | Restricted                  | Advance Payments                     | 43,900            | 51,120           | 55,6         |
|                                                                           | Restricted                  | Customer Deposits                    |                   |                  |              |
|                                                                           | Restricted                  | Developer Deposits                   | 142,002<br>33,442 | 93,813<br>33,442 | 41,9<br>33,4 |
|                                                                           | Restricted                  | Developer Deposits (Plumas Lake)     |                   |                  |              |
|                                                                           |                             |                                      | 142,412           | 160,682          | 193,8        |
| Fire Unrestricted                                                         | Unrestricted                | Operating                            | 741,117           | 955,608          | 1,145,8      |
|                                                                           | Reserved                    | Capital Outlay Expenditures          | 61,900            | 61,900           | 61,9         |
| Reserved                                                                  | Future Unemployment Expense | 26,000                               | 26,000            | 26,0             |              |
|                                                                           | Reserved                    | Vehicle Replacement                  | 20,000            | 20,000           | 20,0         |
|                                                                           | Reserved                    | Reserve for Depreciation             | 26,236            | 39,354           | 52,8         |
|                                                                           |                             |                                      |                   |                  |              |
| Pool                                                                      | Unrestricted                | Operating                            | -                 | -                |              |
| Parks OH Unrestricted<br>Reserved<br>Reserved                             | Unrestricted                | Operating                            | 42,134            | 142,967          | 206,1        |
|                                                                           | Reserved                    | Equipment Replacement                | 66,495            | 66,495           | 71,4         |
|                                                                           | Reserve for Depreciation    | 44,756                               | 49,756            | 49,7             |              |
| Parks CSA 66 Unrestricted<br>Reserved<br>Reserved<br>Reserved<br>Reserved | Operating                   | 927,014                              | 1,039,916         | 1,216,1          |              |
|                                                                           | Reserved                    | Equipment Replacement                | 102,345           | 102,345          | 102,3        |
|                                                                           | Reserved                    | Reserve for Depreciation             | 130,000           | 210,000          | 290,0        |
|                                                                           | Future Park Maintenance     | 390,000                              | 457,000           | 567,0            |              |
|                                                                           | Pinkerton Park Fee Credts   | 519,910                              | 519,910           | 519,9            |              |
| Youth Building                                                            | Unrestricted                | Operating                            |                   | (0)              |              |
| Lighting                                                                  | Unrestricted                | Operating                            | 131,007           | 148,971          | 187,         |
|                                                                           |                             | 7,305,887                            | 8,149,675         | 9,259,           |              |