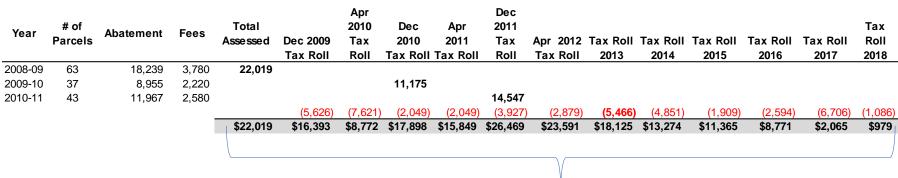

Olivehurst Fire Department performed weed abatement on non-compliant properties from 2009-10 to 2011-12. The actual abatement was handled by Yuba Sutter Community Conservation Corps. Property owners were billed for the costs. Only a few property owners paid the costs when billed and most unpaid assessments were placed on the County's Property Tax Roll for collection. The program was discontinued after 2012 due to the financial burden caused by the slowness of cost recovery.

### **Fiscal Analysis:**

The payback period for the 3 years' assessment was approximately 10 years. A 6 year projection of an annual weed abatement of \$25,000 with historic collection ratios could result in a \$50,000 Weed Abatement Receivable balance of \$50,000 in year 6. (See page 2).

## Actual Weed Abatement Cost and Collections

Amount carried by Fire Department with annual Weed Abatment