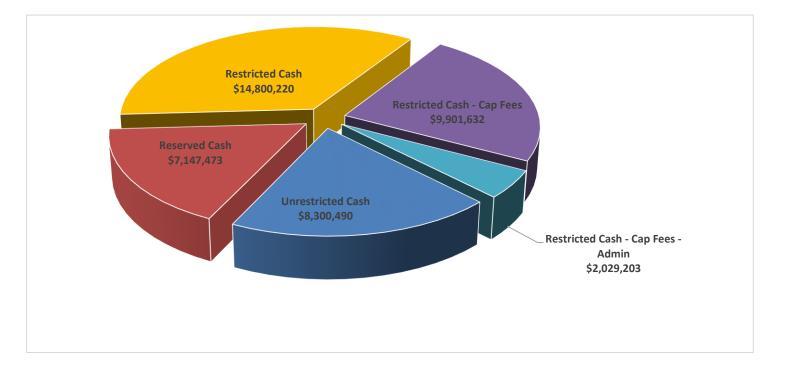

## Jun 30, 2020 Treasurer's Report

| Unrestricted Cash                  | 8,300,490  | Operating Cash                          |  |  |
|------------------------------------|------------|-----------------------------------------|--|--|
| Reserved Cash                      | 7,147,473  | Reserves                                |  |  |
| Restricted Cash                    | 14,800,220 | CFD 2002-1 Assessments, Park fees       |  |  |
| Restricted Cash - Cap Fees         | 9,901,632  | Capacity Fees (Water & Waste Water)     |  |  |
| Restricted Cash - Cap Fees - Admin | 2,029,203  | Capacity Fees - Adminstrative Allowance |  |  |
| -                                  |            |                                         |  |  |