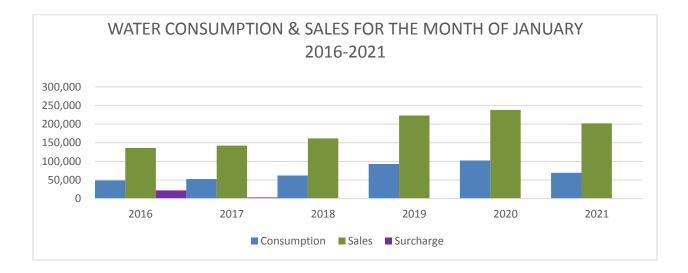

### Water Sales Comparison for the month of January 2016-2021

Water sales revenues of \$201,971 for January 2021 were above revenues of \$135,810 for January 2016. Water consumption for January 2021 were 69,241 compared to 48,496 units January 2016.