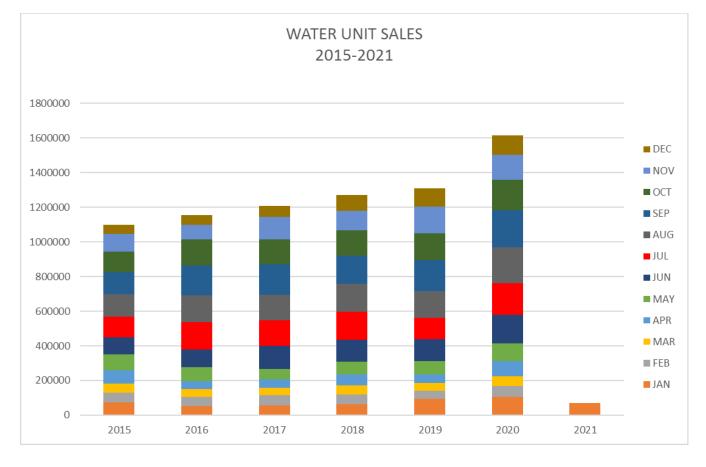

**Fiscal Analysis:** 

| Year | JAN     | FEB    | MAR    | APR    | MAY     | JUN     | JUL     | AUG     | SEP     | ОСТ     | NOV     | DEC     |
|------|---------|--------|--------|--------|---------|---------|---------|---------|---------|---------|---------|---------|
| 2015 | 72,974  | 54,445 | 50,929 | 79,587 | 91,368  | 98,945  | 116,418 | 131,164 | 125,339 | 120,746 | 102,887 | 50,912  |
| 2016 | 48,496  | 52,609 | 45,792 | 45,657 | 82,793  | 102,795 | 155,787 | 156,315 | 172,520 | 148,646 | 85,186  | 55,878  |
| 2017 | 52,609  | 62,071 | 41,728 | 48,535 | 59,857  | 133,616 | 146,789 | 147,030 | 174,905 | 145,123 | 128,347 | 65,277  |
| 2018 | 62,071  | 53,738 | 54,534 | 61,605 | 73,136  | 128,664 | 160,375 | 160,653 | 161,199 | 149,584 | 110,916 | 92,921  |
| 2019 | 92,984  | 45,754 | 45,745 | 49,117 | 76,875  | 124,465 | 125,758 | 151,696 | 180,308 | 154,869 | 155,367 | 103,412 |
| 2020 | 102,525 | 64,774 | 53,927 | 88,569 | 103,434 | 164,284 | 180,448 | 210,475 | 214,105 | 173,232 | 144,854 | 113,213 |

| Year | JAN     | FEB    | MAR    | APR    | MAY     | JUN     | JUL     | AUG     | SEP     | ост     | NOV     | DEC     |
|------|---------|--------|--------|--------|---------|---------|---------|---------|---------|---------|---------|---------|
| 2015 | 72,974  | 54,445 | 50,929 | 79,587 | 91,368  | 98,945  | 116,418 | 131,164 | 125,339 | 120,746 | 102,887 | 50,912  |
| 2016 | 48,496  | 52,609 | 45,792 | 45,657 | 82,793  | 102,795 | 155,787 | 156,315 | 172,520 | 148,646 | 85,186  | 55,878  |
| 2017 | 52,609  | 62,071 | 41,728 | 48,535 | 59,857  | 133,616 | 146,789 | 147,030 | 174,905 | 145,123 | 128,347 | 65,277  |
| 2018 | 62,071  | 53,738 | 54,534 | 61,605 | 73,136  | 128,664 | 160,375 | 160,653 | 161,199 | 149,584 | 110,916 | 92,921  |
| 2019 | 92,984  | 45,754 | 45,745 | 49,117 | 76,875  | 124,465 | 125,758 | 151,696 | 180,308 | 154,869 | 155,367 | 103,412 |
| 2020 | 102,525 | 64,774 | 53,927 | 88,569 | 103,434 | 164,284 | 180,448 | 210,475 | 214,105 | 173,232 | 144,854 | 113,213 |
| 2021 | 69,397  |        |        |        |         |         |         |         |         |         |         |         |