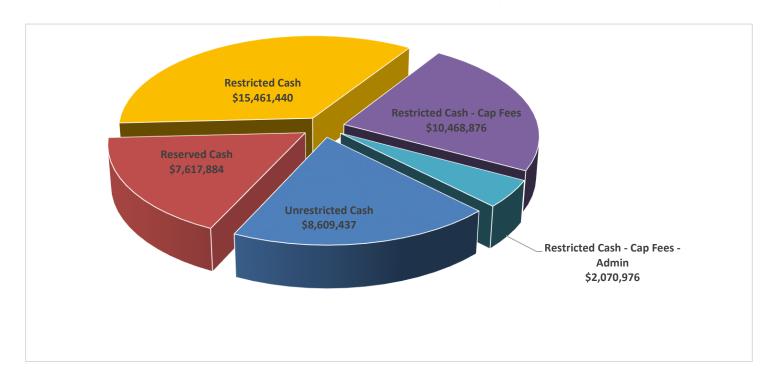

# **Treasurer's Report February 2021**

| Unrestricted Cash                  | 8,609,437  | Operating Cash                          |
|------------------------------------|------------|-----------------------------------------|
| Reserved Cash                      | 7,617,884  | Reserves                                |
| Restricted Cash                    | 15,461,440 | CFD 2002-1 Assessments, Park fees       |
| Restricted Cash - Cap Fees         | 10,468,876 | Capacity Fees ( Water & Waste Water)    |
| Restricted Cash - Cap Fees - Admin | 2,070,976  | Capacity Fees - Adminstrative Allowance |
|                                    |            |                                         |

Total Cash \$44,228,613

Funds are invested with the Yuba County Treasurer's LAIF account