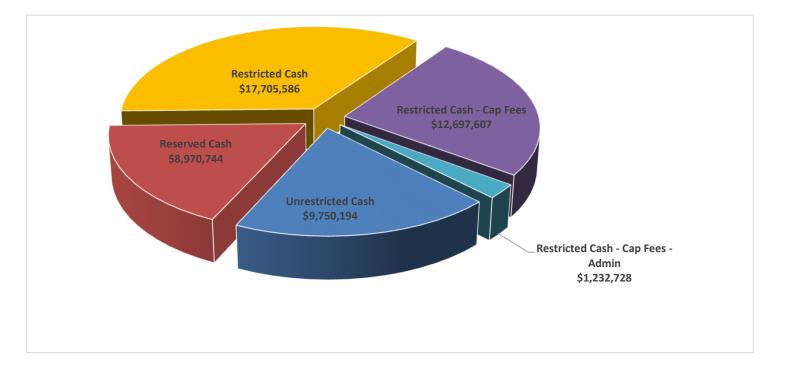

## **Treasurer's Report June 2021**

| Unrestricted Cash                  | 9,750,194  | Operating Cash                          |  |
|------------------------------------|------------|-----------------------------------------|--|
| Reserved Cash                      | 8,970,744  | Reserves                                |  |
| Restricted Cash                    | 17,705,586 | CFD 2002-1 Assessments, Park fees       |  |
| Restricted Cash - Cap Fees         | 12,697,607 | Capacity Fees (Water & Waste Water)     |  |
| Restricted Cash - Cap Fees - Admin | 1,232,728  | Capacity Fees - Adminstrative Allowance |  |
|                                    |            |                                         |  |

\$50,356,858

Funds are invested with the Yuba County Treasurer's LAIF account

**Total Cash** 