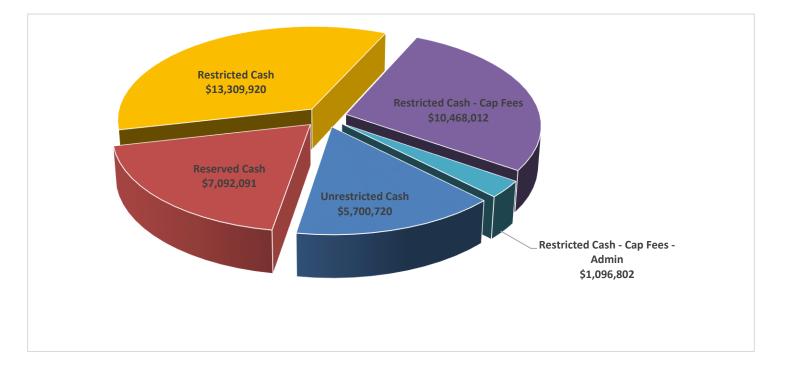

## Dec 2019 Treasurer's Report

| Unrestricted Cash                  | 5,700,720  | Operating Cash                          |  |  |
|------------------------------------|------------|-----------------------------------------|--|--|
| Reserved Cash                      | 7,092,091  | Reserves                                |  |  |
| Restricted Cash                    | 13,309,920 | CFD 2002-1 Assessments, Park fees       |  |  |
| Restricted Cash - Cap Fees         | 10,468,012 | Capacity Fees (Water & Waste Water)     |  |  |
| Restricted Cash - Cap Fees - Admin | 1,096,802  | Capacity Fees - Adminstrative Allowance |  |  |
| -                                  |            |                                         |  |  |