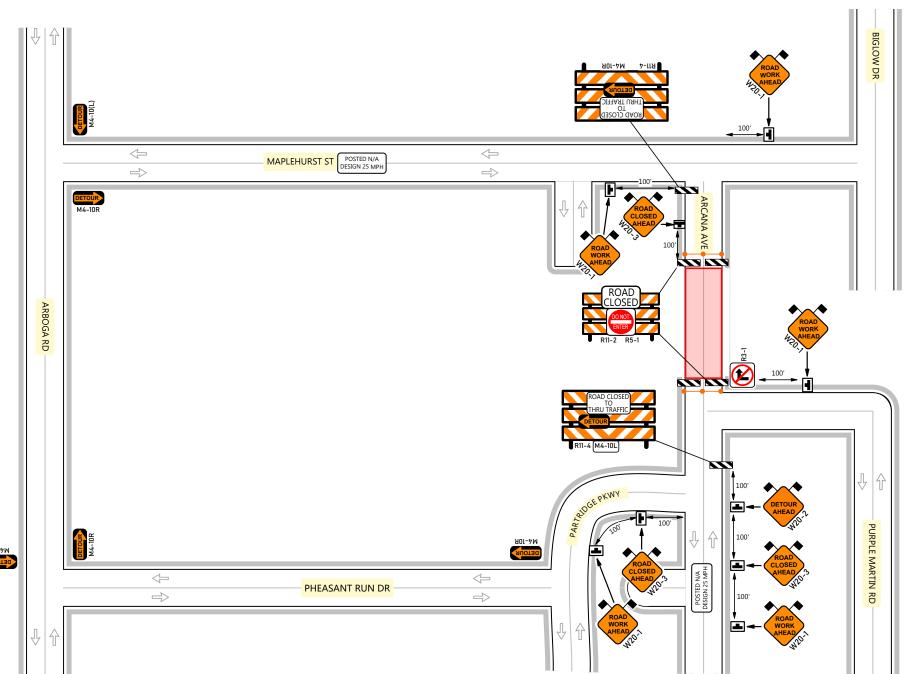

WORK HOURS: 7:00AM-5:00PM

| LEGEND | WORK ZONE      | CHANNELIZING DEVICE |
|--------|----------------|---------------------|
|        | BUFFER SPACE   | TYPE I/II BARRICADE |
|        | SIGN           | TYPE III BARRICADE  |
|        | ◆ ◆ SIGN FLAGS |                     |
|        | _              |                     |

REMOVE/REDUCE CONTROL ZONE WHEN WORK AREA NO LONGER AFFECTS THAT AREA OF THE ROADWAY

| CONTRACTOR | LUND<br>CONSTRUCTION CO.<br>Est. 1958        |  |
|------------|----------------------------------------------|--|
| ٥          | 5302 ROSEVILLE RD. NORTH HIGHLANDS, CA 95660 |  |

| JOB #: 24093          | P0 #:                                                     |
|-----------------------|-----------------------------------------------------------|
| EMERGENCY<br>CONTACT: | TYLER CREASON<br>(916) 616-6919<br>TCREASON@LUNDCONST.COM |
| DGW GUIDANCE:         | ROAD CLOSED W/ DIVERSION (TA-7)                           |

NOT TO SCALE

DATE: 8/23/24

| PROJECT/S                                                                         | COPE: ALEXAN                                 | NDER POINT SUBDIVISION                                  | H |  |
|-----------------------------------------------------------------------------------|----------------------------------------------|---------------------------------------------------------|---|--|
| AGENCY:                                                                           | YUBA COUNT                                   | Y, CA                                                   | H |  |
| LOCATION:                                                                         | ALEXANDER CIRCLE, BR<br>ARCANO AVE TO PARTRI | OUGHAM WAY - HANSEN RANCH DR TO ARCANO AVE,<br>DGE PKWY | 1 |  |
| START DATE:                                                                       |                                              | DURATION:                                               |   |  |
| WORK HOURS: 7:00AM-5:00PM                                                         |                                              |                                                         |   |  |
| DADDS STADILICUED BY MUTCH S LOCAL AUTHORITIES FIELD AD INSTACATE MAY BE DECLUDED |                                              |                                                         |   |  |