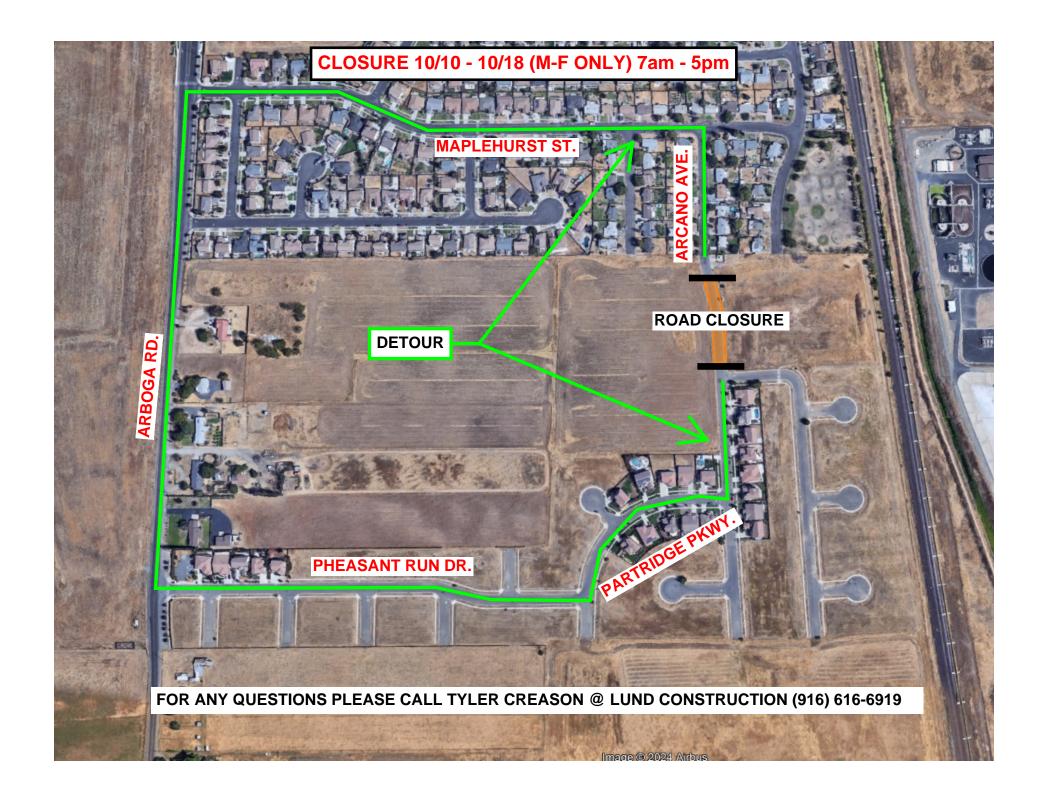

| JOB #: 24093          | P0 #:                                                     |
|-----------------------|-----------------------------------------------------------|
| EMERGENCY<br>CONTACT: | TYLER CREASON<br>(916) 616-6919<br>TCREASON@LUNDCONST.COM |
| DGW GUIDANCE:         | ROAD CLOSED W/ DIVERSION (TA-7)                           |

NOT TO SCALE

DATE: 8/23/24

| PROJECT/S                                                                         | COPE: ALEXAN                                 | NDER POINT SUBDIVISION                                  | H |  |
|-----------------------------------------------------------------------------------|----------------------------------------------|---------------------------------------------------------|---|--|
| AGENCY:                                                                           | YUBA COUNT                                   | Y, CA                                                   | H |  |
| LOCATION:                                                                         | ALEXANDER CIRCLE, BR<br>ARCANO AVE TO PARTRI | OUGHAM WAY - HANSEN RANCH DR TO ARCANO AVE,<br>DGE PKWY | 1 |  |
| START DATE:                                                                       |                                              | DURATION:                                               |   |  |
| WORK HOURS: 7:00AM-5:00PM                                                         |                                              |                                                         |   |  |
| DADDS STADILICUED BY MUTCH S LOCAL AUTHORITIES FIELD AD INSTACATE MAY BE DECLUDED |                                              |                                                         |   |  |