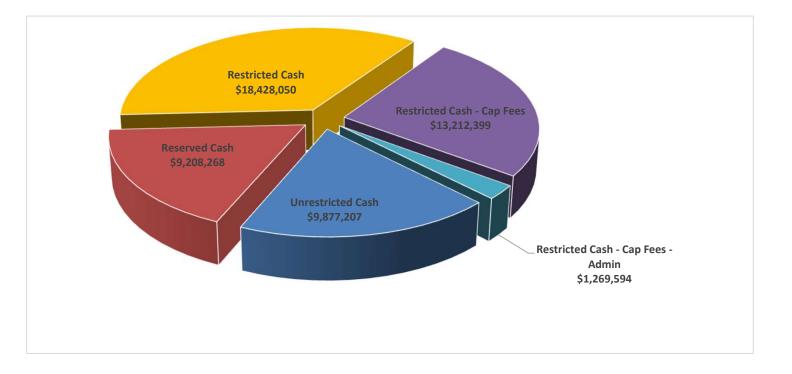

## Treasurer's Report September 2021

| Unrestricted Cash                  | 9,877,207    | Operating Cash                          |
|------------------------------------|--------------|-----------------------------------------|
| Reserved Cash                      | 9,208,268    | Reserves                                |
| Restricted Cash                    | 18,428,050   | CFD 2002-1 Assessments, Park fees       |
| Restricted Cash - Cap Fees         | 13,212,399   | Capacity Fees ( Water & Waste Water)    |
| Restricted Cash - Cap Fees - Admin | 1,269,594    | Capacity Fees - Adminstrative Allowance |
| Total Cash                         | \$51,995,519 |                                         |