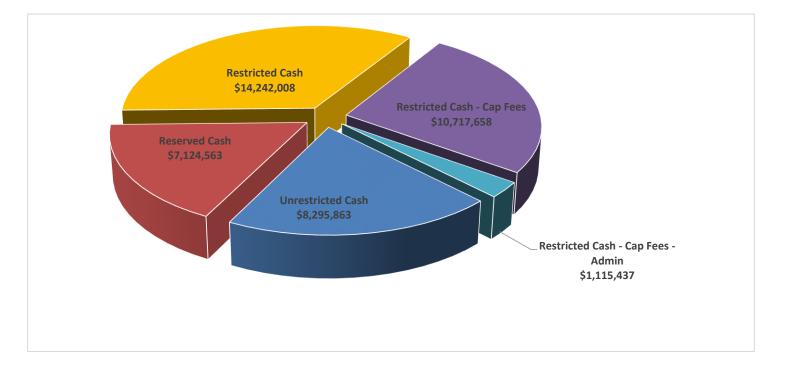

## Jun 9, 2020 Treasurer's Report

| Unrestricted Cash                  | 8,295,863  | Operating Cash                          |
|------------------------------------|------------|-----------------------------------------|
| Reserved Cash                      | 7,124,563  | Reserves                                |
| Restricted Cash                    | 14,242,008 | CFD 2002-1 Assessments, Park fees       |
| Restricted Cash - Cap Fees         | 10,717,658 | Capacity Fees (Water & Waste Water)     |
| Restricted Cash - Cap Fees - Admin | 1,115,437  | Capacity Fees - Adminstrative Allowance |
|                                    |            |                                         |