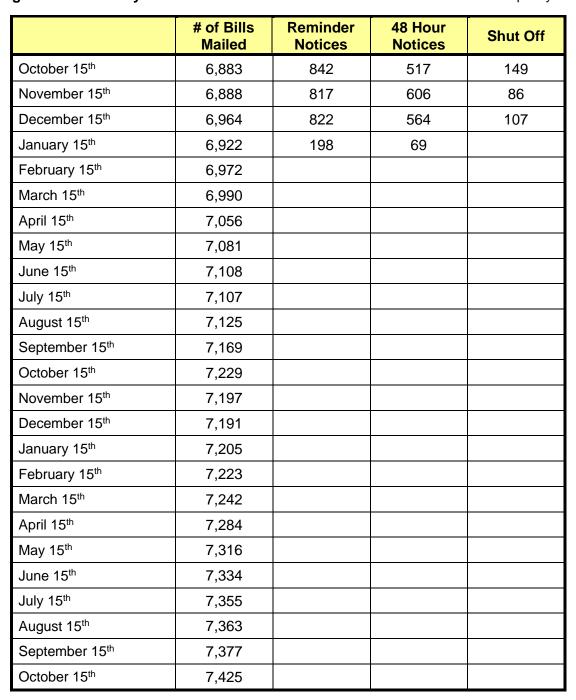

## Water Sales presented separately

Billing & Notice Activity: Listed below is the number of notices and bills sent out in the past year.

NOTE: Areas shaded in red represent data that we have not yet collected.