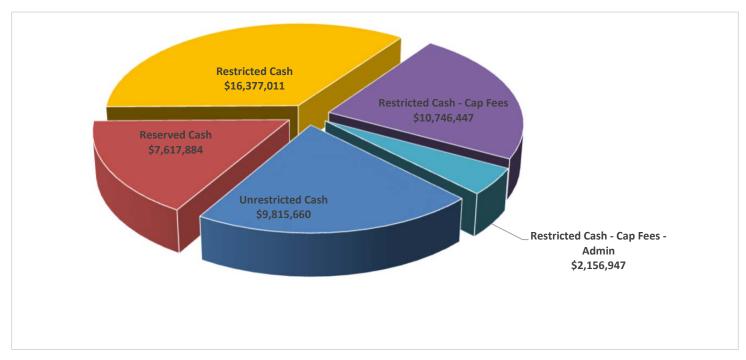

# **Treasurer's Report March 2021**

| Unrestricted Cash                  | 9,815,660  | Operating Cash                          |  |
|------------------------------------|------------|-----------------------------------------|--|
| Reserved Cash                      | 7,617,884  | Reserves                                |  |
| Restricted Cash                    | 16,377,011 | CFD 2002-1 Assessments, Park fees       |  |
| Restricted Cash - Cap Fees         | 10,746,447 | Capacity Fees ( Water & Waste Water)    |  |
| Restricted Cash - Cap Fees - Admin | 2,156,947  | Capacity Fees - Adminstrative Allowance |  |
|                                    |            |                                         |  |

# Treasurer's Report March 2021

| Water       | Unrestricted                  | Operating Cash                      | 109,510       | 518,792       | 931,116       |
|-------------|-------------------------------|-------------------------------------|---------------|---------------|---------------|
|             | Reserved                      | Reserve for Depreciation            |               |               | 100,000       |
|             | Reserved                      | Reserve for Capital Replacement     |               |               | 200,000       |
|             | Restricted - CAP Fees         | Water Cap Fees                      | 2,191,813     | 249,415       | 308,290       |
|             | Restricted - CAP Fees - Admin | Water Cap Fees - Admin.             | 218,942       | 1,156,065     | 1,226,279     |
|             |                               |                                     |               |               |               |
| Waste Water | Unrestricted                  | Operating Cash                      | 1,129,991     | 2,373,366     | 3,318,458     |
|             | Reserved                      | Reserve for Depreciation            | 1,600,000     | 1,900,000     | 1,900,000     |
|             | Reserved                      | Reserve for Capital Replacement     | 1,895,379     | 1,895,379     | 1,895,379     |
|             | Restricted - CAP Fees - Admin | WWTF CAP FEES - Admin Share         | 825,329       | 871,240       | 930,668       |
|             | Restricted - CAP Fees         | WWTF CAP FEES - ALL - YUBA COUNTY ( | 7,522,867     | 8,538,823     | 9,235,133     |
|             | Restricted - CAP Fees         | SWR COLLECT SYS FEES - NPL - YUBA C | 659,013       | 713,925       | 738,245       |
|             | Restricted - CAP Fees         | SWR COLLECT SYS - SPL - YUBA COUNT  | 107,589       | 112,892       | 162,104       |
|             | Restricted - CAP Fees         | SWR COLLECT SYS - HOH - YUBA COUNT  | 250,359       | 289,275       | 302,675       |
|             |                               |                                     |               |               |               |
| CFD 2002-1  | Restricted                    | Fiduciary                           | 4,065,176     | 4,220,129     | 4,182,186     |
| CFD 2001-5  | Restricted                    | Fiduciary                           | 857,094       | 857,094       | 857,094       |
|             |                               |                                     |               |               |               |
| CFD 2005-2  | Restricted                    | Agency                              | 1,244         | 14,142        | 40,716        |
| Park Fund   | Restricted                    | Agency                              | 7,044,045     | 9,175,824     | 10,817,525    |
|             |                               |                                     |               |               |               |
|             |                               | In Transit                          | 263,610       | 358,274       |               |
|             |                               | Total Cash                          | \$ 36,754,959 | \$ 42,145,517 | \$ 46,713,950 |
|             |                               |                                     |               |               |               |
|             |                               |                                     |               |               |               |
| US Bank     |                               |                                     |               |               |               |
| CFD 2002-1  | Restricted                    | US Bank Bond Reserves               | 295,007       | 295,007       | 295,007       |