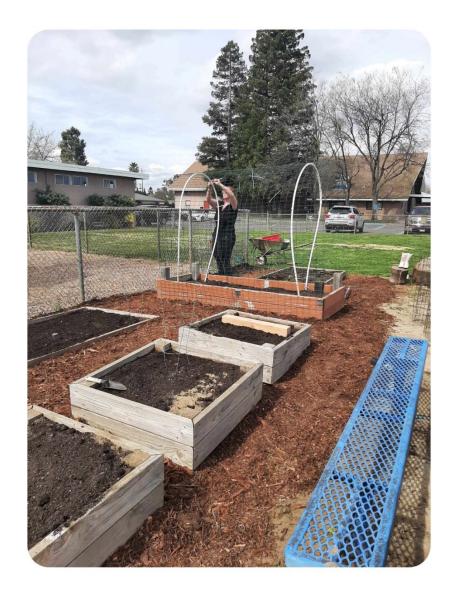

|

### Sample Motion:

Move forward to Board Meeting

Prepared by: Swarnjit Boyal, Public Work Engineer

# **ATTACHMENT A – EXISTING GARDEN PHOTOS**